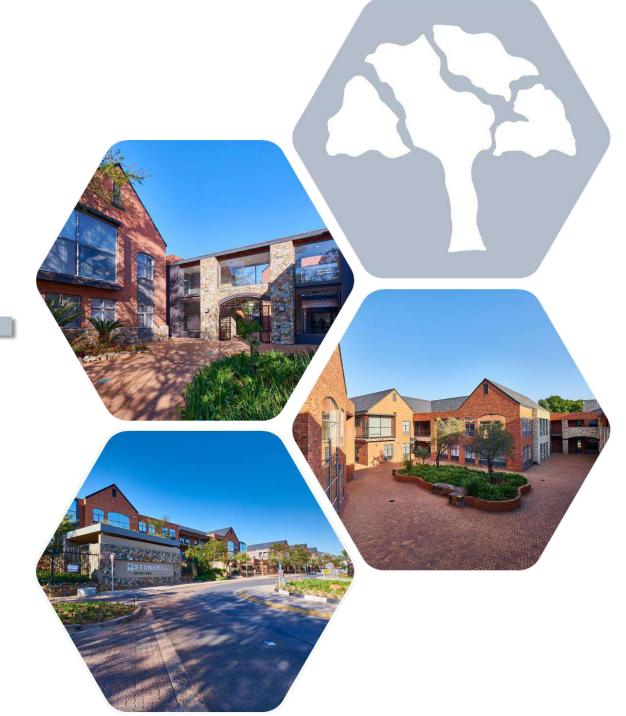

### ABOUT

Stonemill Office Park is an upmarket office park set in a 34 500 natural park environment situated in the middle of Darrenwood, Randburg. The office park is set amongst indigenous trees teeming with bird life and small wildlife and offers tranquil rest areas.

Offices can be built to your requirements, and all have access to backup power and water with 24-hour security patrols and secure basement and open parking for visitors and staff.

Quick and easy access to Cresta Mall contributes to the office park's convenient location. With easy access to Beyers Naude and Republic Road, public transport is readily available. Easy access to the highways and other business hubs make this an ideal office park for your business.