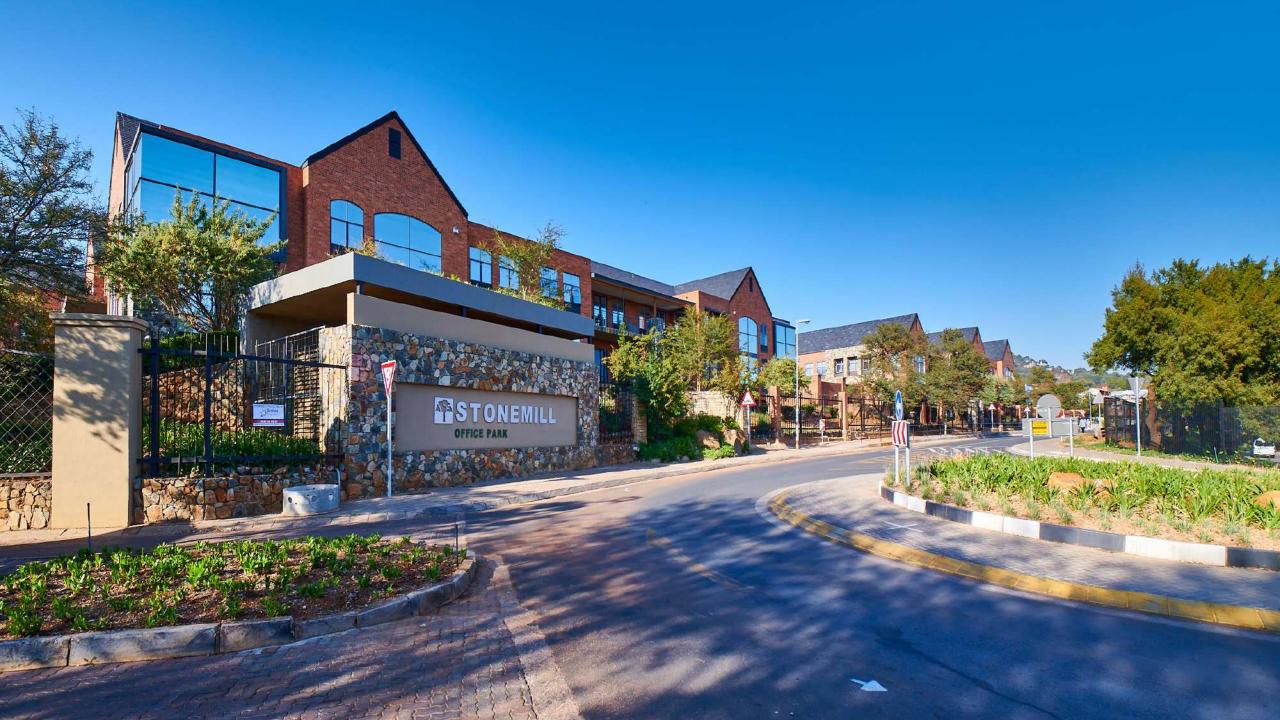

# STONEMILL OFFICE PARK

**LEASING BROCHURE** 

### ABOUT

Stonemill Office Park is an upmarket office park set in a 34 500 natural park environment situated in the middle of Darrenwood, Randburg. The office park is set amongst indigenous trees teeming with bird life and small wildlife and offers tranquil rest areas.

Offices can be built to your requirements, and all have access to backup power and water with 24-hour security patrols and secure basement and open parking for visitors and staff.

Quick and easy access to Cresta Mall contributes to the office park's convenient location. With easy access to Beyers Naude and Republic Road, public transport is readily available. Easy access to the highways and other business hubs make this an ideal office park for your business.