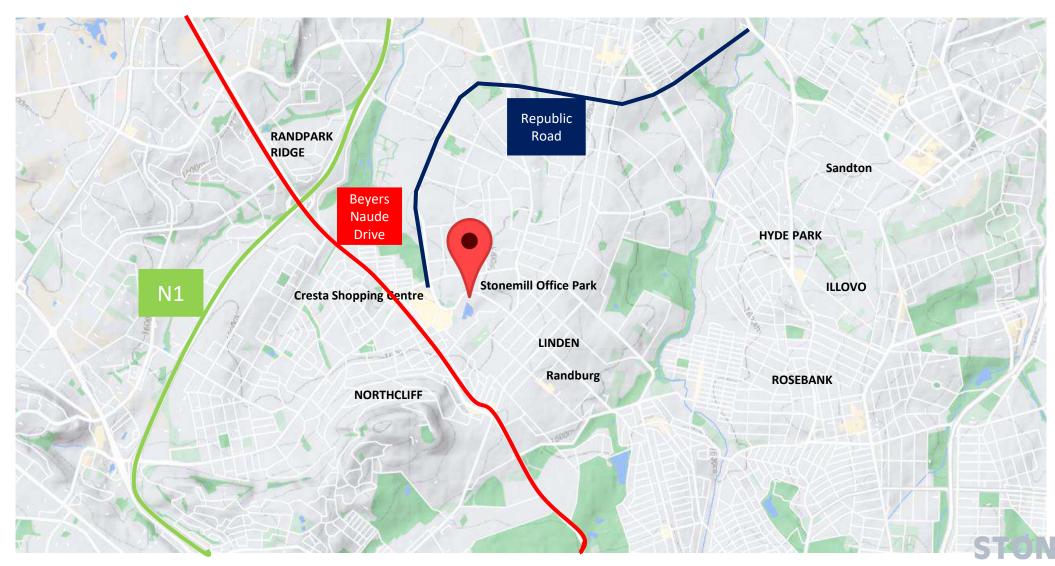

Offices can be built to your requirements, and all have access to backup power and water with 24-hour security patrols and secure basement and open parking for visitors and staff.

Quick and easy access to Cresta Mall contributes to the office park's convenient location. With easy access to Beyers Naude and Republic Road, public transport is readily available. Easy access to the highways and other business hubs make this an ideal office park for your business.

# LOCATION