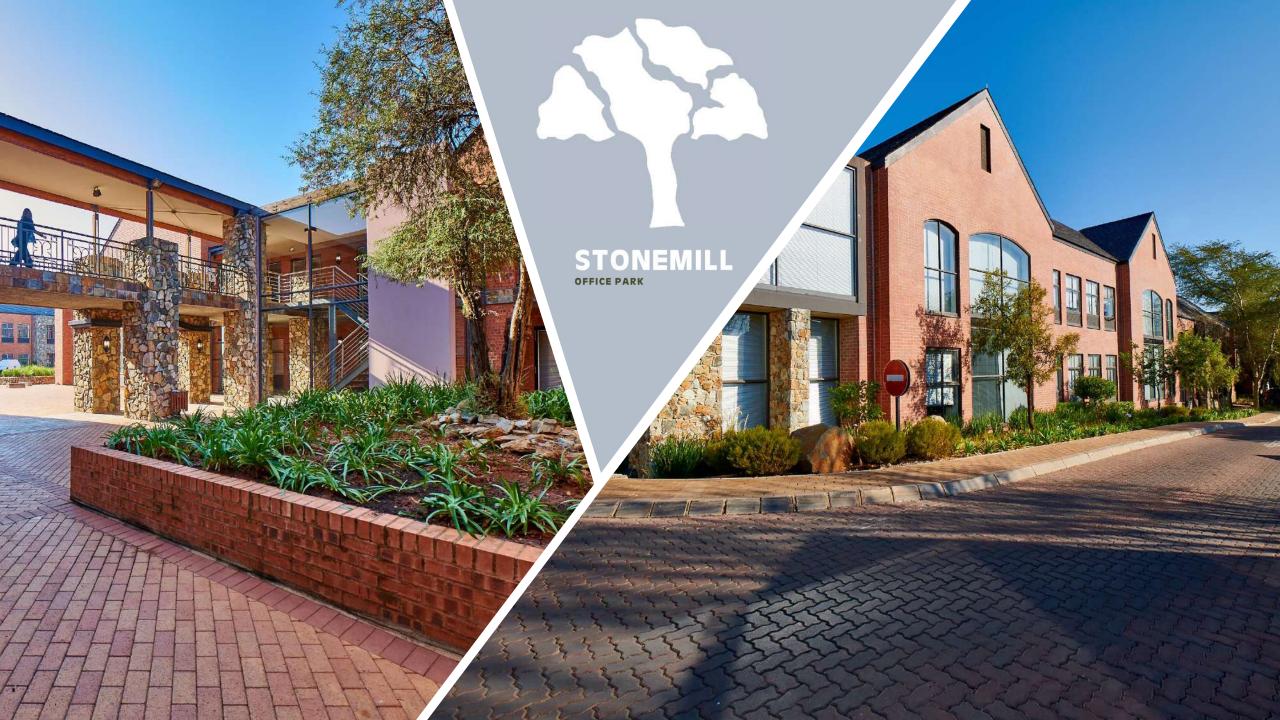

### ABOUT

Stonemill Office Park is an upmarket office park set in a 34 500 natural park environment situated in the middle of Darrenwood, Randburg. The office park is set amongst indigenous trees teeming with bird life and small wildlife and offers tranquil rest areas.

Offices can be built to your requirements, and all have access to backup power and water with 24-hour security patrols and secure basement and open parking for visitors and staff.

Quick and easy access to Cresta Mall contributes to the office park's convenient location. With easy access to Beyers Naude and Republic Road, public transport is readily available. Easy access to the highways and other business hubs make this an ideal office park for your business.