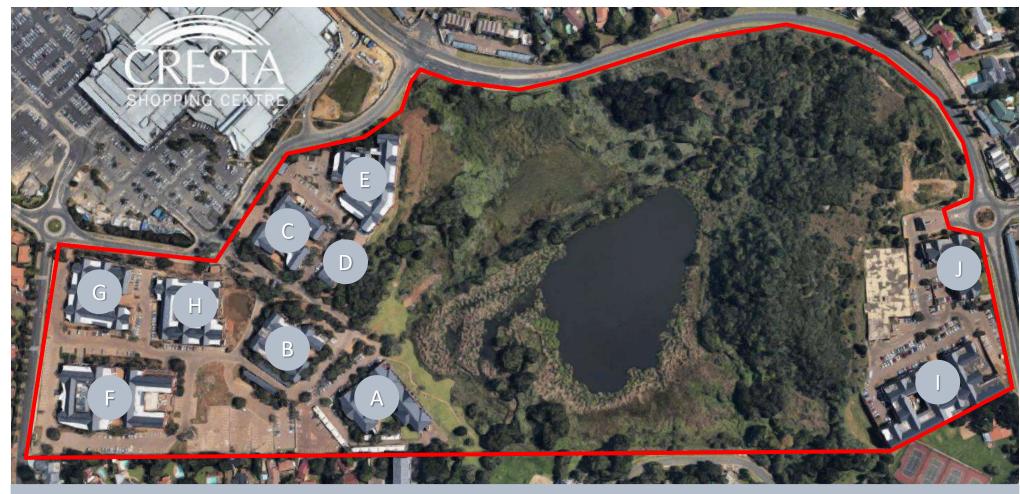

# SITE PLAN

A: LIBERTY B: MOTOVANTAGE C: ACACIA D: KEYSTONE E: KIEPERSOL F: LEADWOOD G: CORNERSTONE H: GREENSTONE I&J: TRACKER